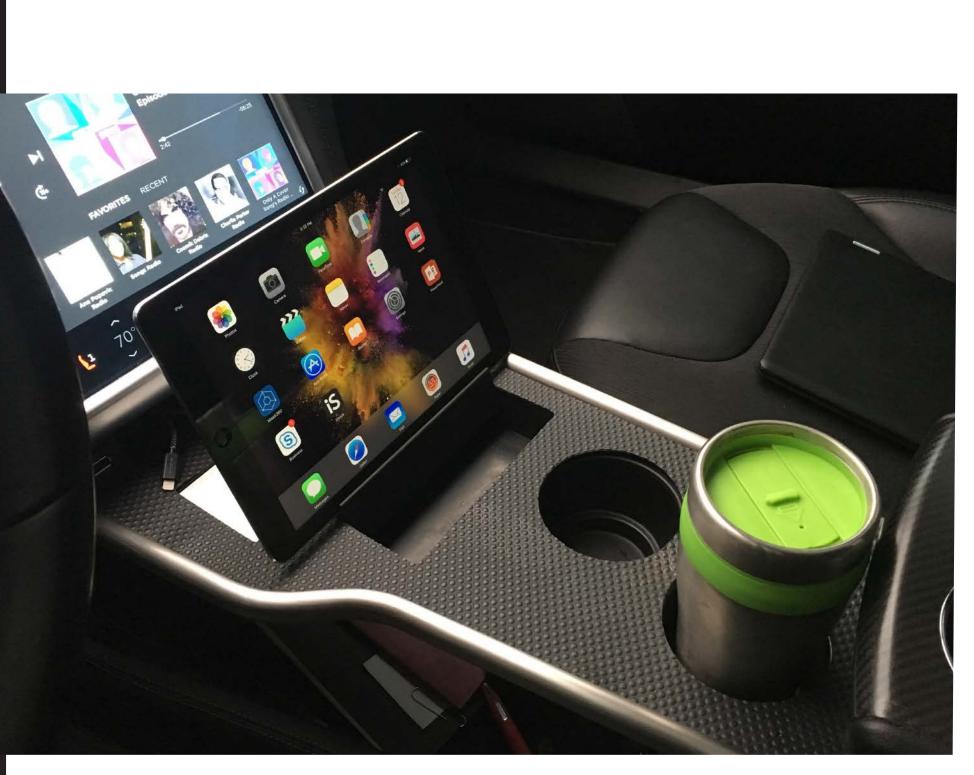

## FOR WORK, PLAY, AND THE DAY-TO-DAY

A Place for Everything

Find a place to store your phone, wallet, and other items, or simply a place to rest it all without sacrificing any of the original storage beneath.

Continuity of Design

They'll never know it's after-market with the seamless design that is formed to fit your Model S. Once seen, it's hard to imagine the car without it.

Maximum Utility

Whether taking care of business or traveling the open road, this console offers space for your laptop, books, media devices, and food (don't worry, we won't tell).