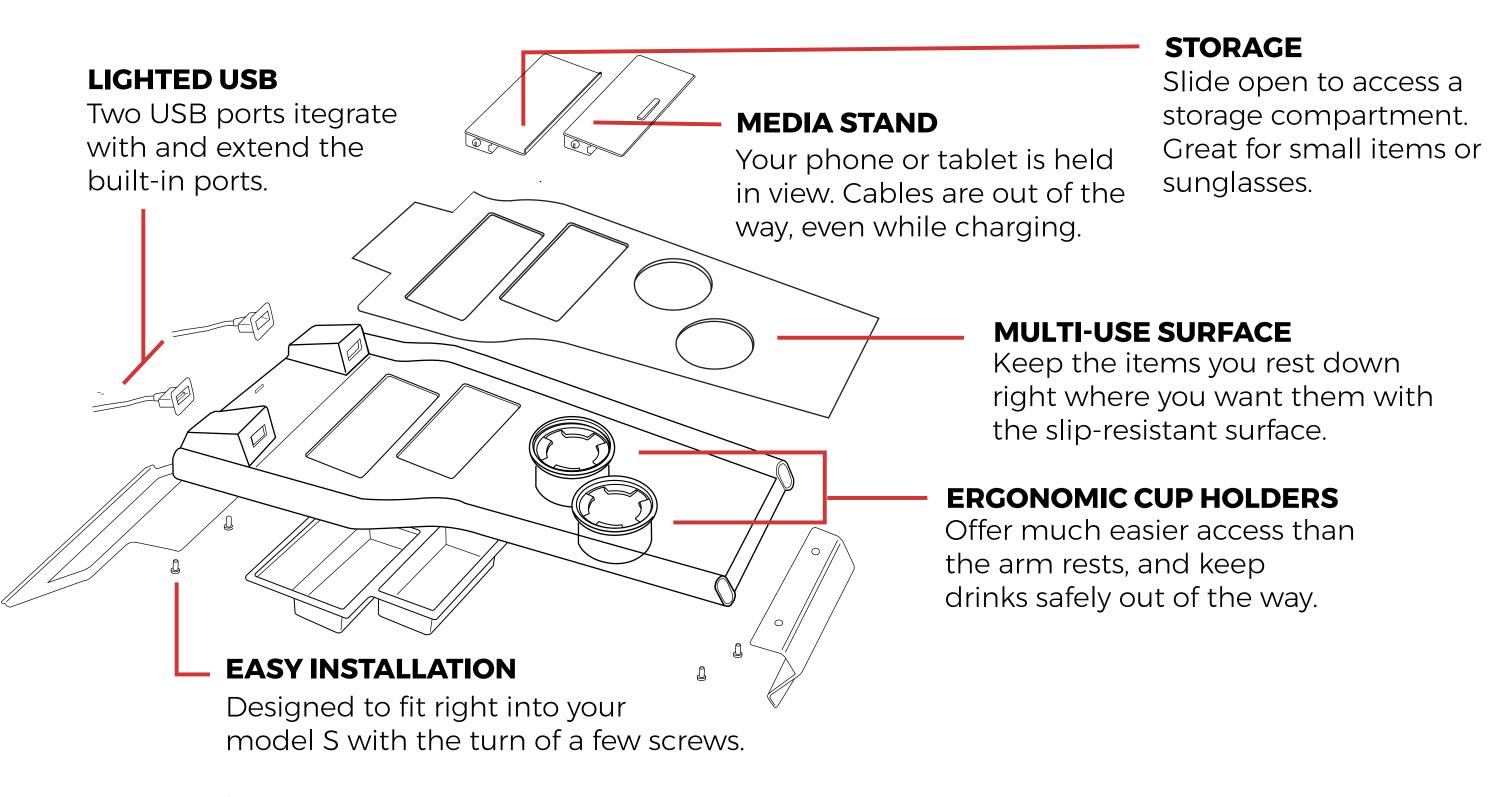

## FOR WORK, PLAY, AND THE DAY-TO-DAY

A Place for Everything

Find a place to store your phone, wallet, and other items, or simply a place to rest it all without sacrificing any of the original storage beneath.

Continuity of Design

They'll never know it's after-market with the seamless design that is formed to fit your Model S. Once seen, it's hard to imagine the car without it.

Maximum Utility

Whether taking care of business or traveling the open road, this console offers space for your laptop, books, media devices, and food (don't worry, we won't tell).